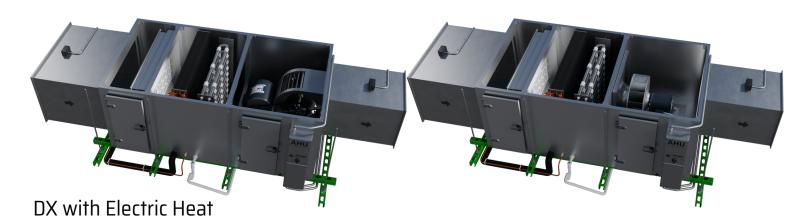

|
| PG 13    | FCU - SMALL CEILING                         |
| PG 14    | SWP - Standalone Water Sourced Plenum Units |
| PG 15    | CUSTOM AHU GALLERY                          |
| PG 16-24 | ROOF TOP UNITS                              |
| PG 25-27 | TERMINAL UNITS                              |
| PG 28-30 | EXHAUST FAN LIBRARY                         |







Trane CGAM 80 and 120 are bundled together

























Copyright 2023. All Rights Reserved.

## AHU - Standard

A complete , modular AHU for all your needs The following images show all the default configurations we have created for your use.

The AHU-S also comes as an empty shell allowing you to add different fan configurations and types coils to fit most of your needs.





## AHU - Standard







DX with SCR Electric Heat

With Standard Blower



## AHU - Standard



## Misc Options



Copyright 2023. All Rights Reserved.



## SS - Standard

A complete, Split system solution. Heap pump with electric heat or DX. Includes both horizontal and vertical orientations. Can be used with or without condensing unit. 0-100% states included for all evaporator coil and electric heat states.







## SS - Standard





**DX** Operation





## SS - AAON V3 + CF



Line sets: Stage 1 + Stage 2 + Reheat



Reheat Line set 0-100%



## WSHP- Standard







Full Pan + Optional Cond. Pump

## WSHP- Vertical









#### FCU-Standard





SCR Reheat. All heating or cooling options contain analog states



Up to 2 stage electric reheat.

FCU- Standard And FCU-Small Ceiling are bundled together