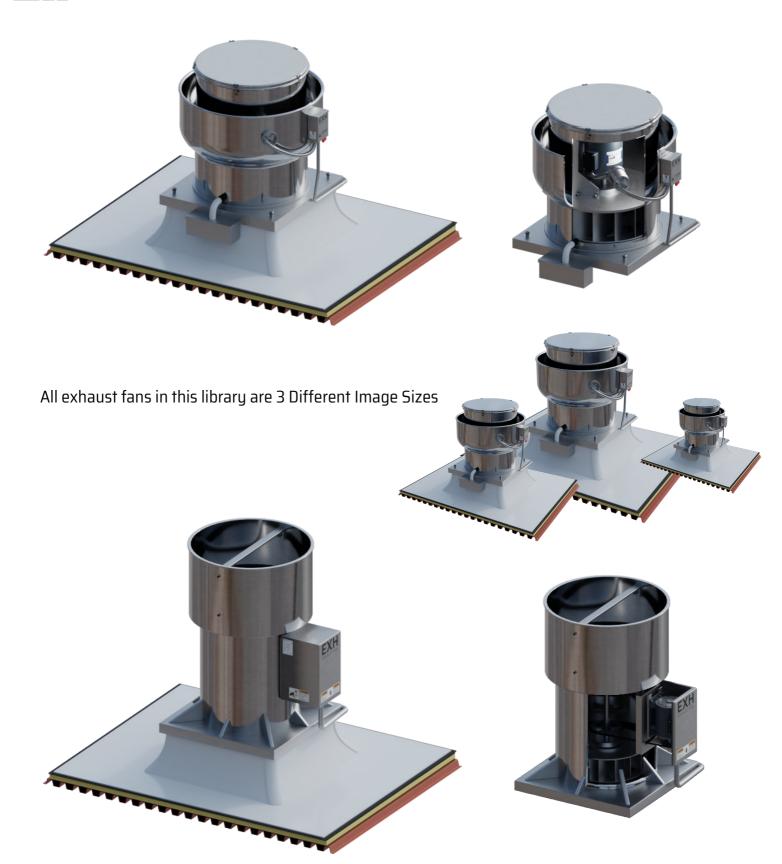

Copyright 2023. All Rights Reserved.

Isometric version with no roof deck allows fans to be stacked