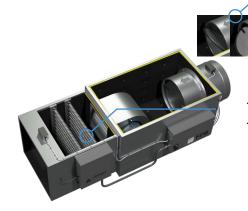

## AHU - Standard

A complete , modular AHU for all your needs The following images show all the default configurations we have created for your use.

The AHU-S also comes as an empty shell allowing you to add different fan configurations and types coils to fit most of your needs.

## AHU - Standard

DX with SCR Electric Heat

With Standard Blower

## AHU - Standard