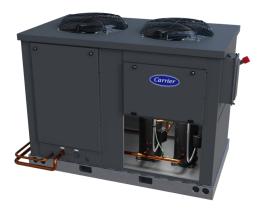

## SS - Standard

A complete, Split system solution. Heap pump with electric heat or DX. Includes both horizontal and vertical orientations. Can be used with or without condensing unit. 0-100% states included for all evaporator coil and electric heat states.

## SS - Standard

**DX** Operation