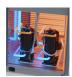

## SS - Standard

A complete, Split system solution. Heap pump with electric heat or DX. Includes both horizontal and vertical orientations. Can be used with or without condensing unit. 0-100% states included for all evaporator coil and electric heat states.

## SS - Standard

**DX** Operation