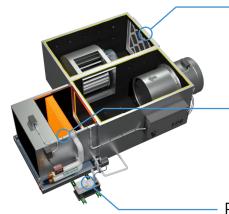

## SS - Standard

A complete, Split system solution. Heap pump with electric heat or DX. Includes both horizontal and vertical orientations. Can be used with or without condensing unit. 0-100% states included for all evaporator coil and electric heat states.

## SS - Standard

**DX** Operation