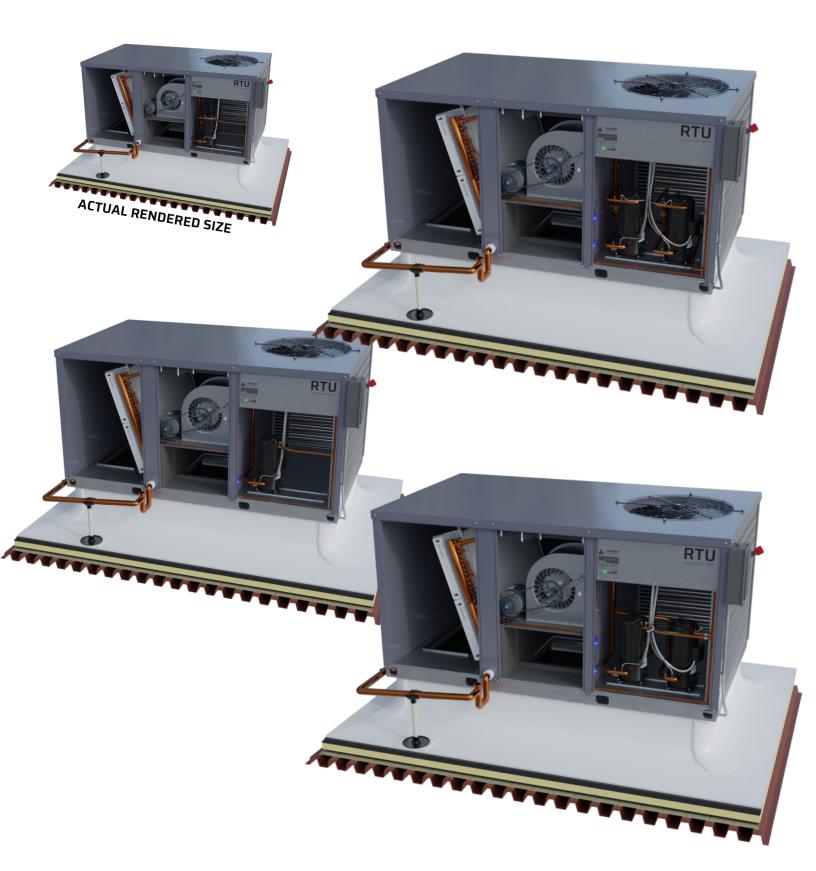

#### **ACTUAL RENDERED SIZE**

EXCEPTIONAL MASKING. ALLOWS EFFECTS TO SHOW THROUGH CLEARLY

ALL HEAT STAGES HAVE ANALOG STATES SINGLE STAGE SHOWN HERE

UP TO TWO STAGES OF GAS HEAT HIGH / LOW FOR EACH STAGE!