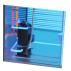

## SS - Standard

A complete, Split system solution. Heap pump with electric heat or DX. Includes both horizontal and vertical orientations. Can be used with or without condensing unit. 0-100% states included for all evaporator coil and electric heat states.

## SS - Standard

**DX** Operation