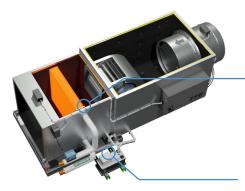

## AHU - Standard

A complete , modular AHU for all your needs The following images show all the default configurations we have created for your use.

The AHU-S also comes as an empty shell allowing you to add different fan configurations and types coils to fit most of your needs.

## AHU - Standard

DX with SCR Electric Heat

With Standard Blower

## AHU - Standard