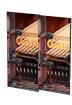

## SS - Standard

A complete, Split system solution. Heap pump with electric heat or DX. Includes both horizontal and vertical orientations. Can be used with or without condensing unit. 0-100% states included for all evaporator coil and electric heat states.

## SS - Standard

**DX** Operation