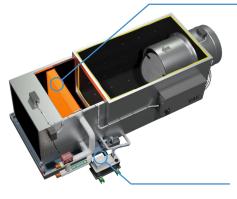

## AHU - Standard

A complete , modular AHU for all your needs The following images show all the default configurations we have created for your use.

The AHU-S also comes as an empty shell allowing you to add different fan configurations and types coils to fit most of your needs.

## AHU - Standard

DX with SCR Electric Heat

With Standard Blower

## AHU - Standard