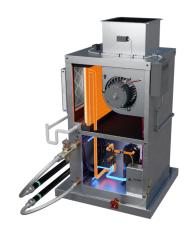

## SS - Standard

A complete, Split system solution. Heap pump with electric heat or DX. Includes both horizontal and vertical orientations. Can be used with or without condensing unit. 0-100% states included for all evaporator coil and electric heat states.

## SS - Standard

**DX** Operation