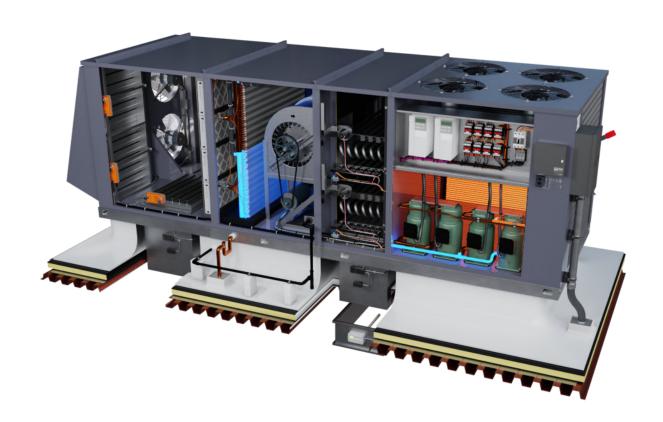

## AHU - Standard

A complete , modular AHU for all your needs The following images show all the default configurations we have created for your use.

The AHU-S also comes as an empty shell allowing you to add different fan configurations and types coils to fit most of your needs.

## AHU - Standard

DX with SCR Electric Heat

With Standard Blower

## AHU - Standard