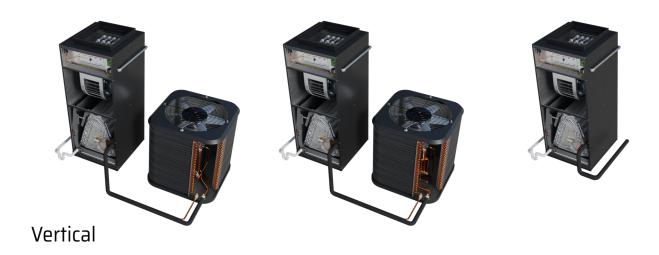

80 and 120 are bundled together

























Copyright 2023. All Rights Reserved.

## AHU - Standard

A complete , modular AHU for all your needs The following images show all the default configurations we have created for your use.

The AHU-S also comes as an empty shell allowing you to add different fan configurations and types coils to fit most of your needs.





## AHU - Standard







DX with SCR Electric Heat

With Standard Blower



## AHU - Standard



## Misc Options



Copyright 2023. All Rights Reserved.



## SS - Standard

A complete, Split system solution. Heap pump with electric heat or DX. Includes both horizontal and vertical orientations. Can be used with or without condensing unit. 0-100% states included for all evaporator coil and electric heat states.







## SS - Standard





**DX** Operation





## SS - AAON V3 + CF



Line sets: Stage 1 + Stage 2 + Reheat



Reheat Line set 0-100%



## WSHP- Standard







Full Pan + Optional Cond. Pump

## WSHP- Vertical









#### FCU-Standard





SCR Reheat. All heating or cooling options contain analog states



Up to 2 stage electric reheat.

FCU- Standard And FCU-Small Ceiling are bundled together

3 Different Image Sizes



## FCU- Small Ceiling





Mcquay SWP 4

Mcquay SWP 6

Standalone Water Sourced Plenum AHU

4 and 6 Compressor variants bundled together. Styled after the old microtech 1 and 2 systems.



















Copyright 2023. All Rights Reserved.



EXCEPTIONAL MASKING. ALLOWS EFFECTS TO SHOW THROUGH CLEARLY







ALL HEAT STAGES HAVE ANALOG STATES GAS HEAT SHOWN HERE