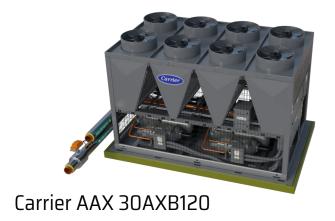

Trane CGAM 80 and 120 are bundled together

Copyright 2023. All Rights Reserved.