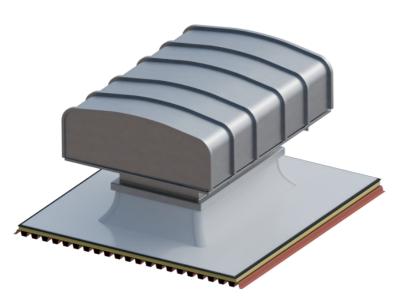

## AHU - Standard

A complete , modular AHU for all your needs The following images show all the default configurations we have created for your use.

The AHU-S also comes as an empty shell allowing you to add different fan configurations and types coils to fit most of your needs.

## AHU - Standard

DX with SCR Electric Heat

With Standard Blower

## AHU - Standard