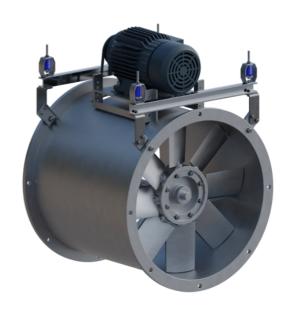

AT CONFIGURATION

CW OR CCW DAMPER STATES





1 & 2 STAGE ELECTRIC REHEAT STATES +ANALOG 1 & 2 STAGES OF SCR HEAT



HOT WATER REHEAT CONFIGURATION



EMERGENCY PAN WATER STATE CONDENSATE PUMP STATES



1 STAGE ELECTRIC HEAT CONFIGURATION

FAN ON & OFF STATES

CW OR CCW DAMPER STATES



1& 2 STAGE ELECTRIC HEAT STATES + ANALOG 1& 2 STAGES OF SCR HEAT



HOT WATER REHEAT CONFIGURATION

EMERGENCY PAN WATER STATE CONDENSATE PUMP STATES



#### 1 STAGE ELECTRIC HEAT CONFIGURATION

FAN ON & OFF STATES

CW OR CCW DAMPER STATES



1& 2 STAGE ELECTRIC HEAT STATES + ANALOG 1& 2 STAGES OF SCR HEAT





HOT WATER REHEAT CONFIGURATION

EMERGENCY PAN WATER STATE
CONDENSATE PUMP STATES



Copyright 2023. All Rights Reserved.











Isometric version with no roof deck allows fans to be stacked