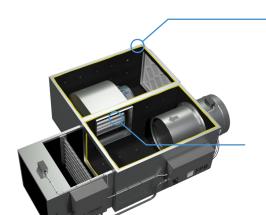

## SS - Standard

A complete, Split system solution. Heap pump with electric heat or DX. Includes both horizontal and vertical orientations. Can be used with or without condensing unit. 0-100% states included for all evaporator coil and electric heat states.

## SS - Standard

**DX** Operation