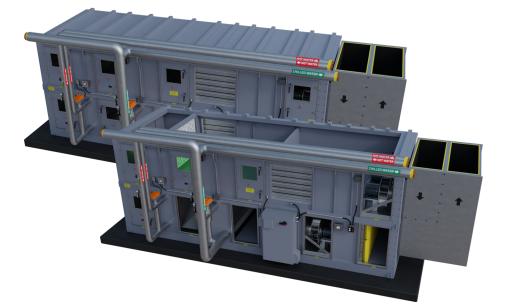

## AHU - Standard

A complete , modular AHU for all your needs The following images show all the default configurations we have created for your use.

The AHU-S also comes as an empty shell allowing you to add different fan configurations and types coils to fit most of your needs.

## AHU - Standard

## Misc Options

Copyright 2023. All Rights Reserved.