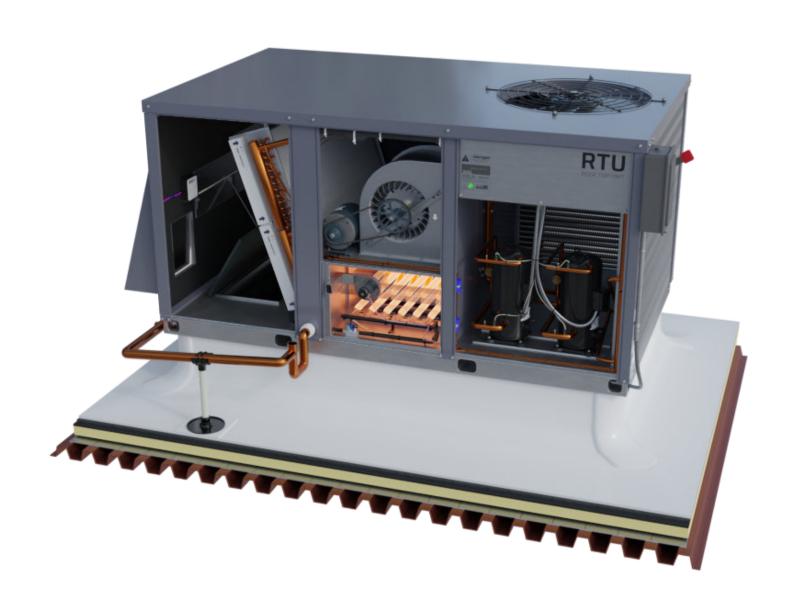

#### **ACTUAL RENDERED SIZE**

EXCEPTIONAL MASKING. ALLOWS EFFECTS TO SHOW THROUGH CLEARLY

ALL HEAT STAGES HAVE ANALOG STATES SINGLE STAGE SHOWN HERE

UP TO TWO STAGES OF GAS HEAT HIGH / LOW FOR EACH STAGE!