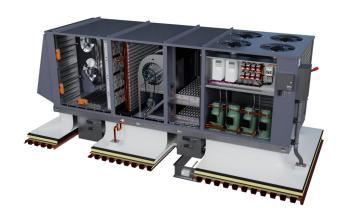

## AHU - Standard

A complete , modular AHU for all your needs The following images show all the default configurations we have created for your use.

The AHU-S also comes as an empty shell allowing you to add different fan configurations and types coils to fit most of your needs.

## AHU - Standard

DX with SCR Electric Heat

With Standard Blower

## AHU - Standard