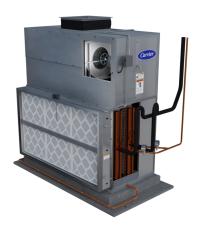

#### FCU-Standard

SCR Reheat. All heating or cooling options contain analog states

Up to 2 stage electric reheat.

FCU- Standard And FCU-Small Ceiling are bundled together

3 Different Image Sizes