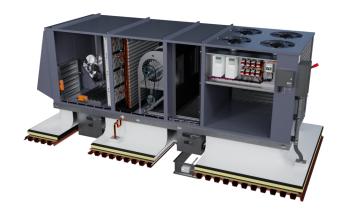

## AHU - Standard

A complete , modular AHU for all your needs The following images show all the default configurations we have created for your use.

The AHU-S also comes as an empty shell allowing you to add different fan configurations and types coils to fit most of your needs.

## AHU - Standard

DX with SCR Electric Heat

With Standard Blower

## AHU - Standard