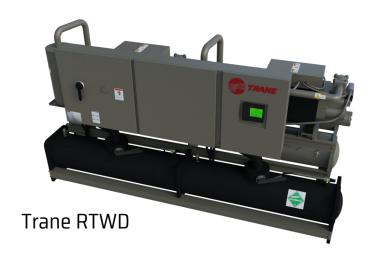

Trane CGAM 80 and 120 are bundled together

Copyright 2023. All Rights Reserved.