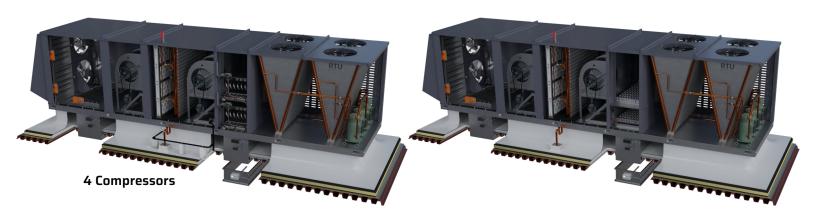

#### **ACTUAL RENDERED SIZE**

4 Compressors

**ACTUAL RENDERED SIZE** 

6 Compressors

8 Compressors

EXCEPTIONAL MASKING. ALLOWS EFFECTS TO SHOW THROUGH CLEARLY

UP TO TWO STAGES OF GAS HEAT OR ELECTRIC HEAT. ANALOG STATES INLCLUDED