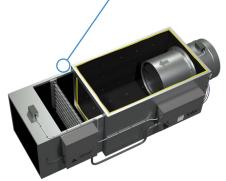

## AHU - Standard

A complete , modular AHU for all your needs The following images show all the default configurations we have created for your use.

The AHU-S also comes as an empty shell allowing you to add different fan configurations and types coils to fit most of your needs.

## AHU - Standard

DX with SCR Electric Heat

With Standard Blower

## AHU - Standard