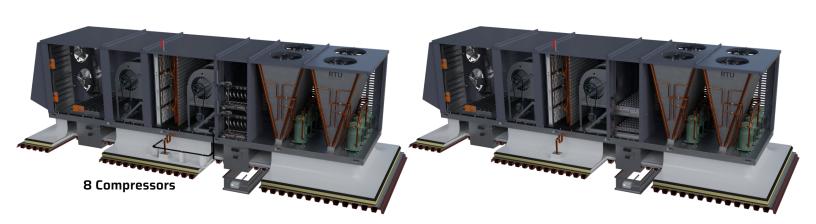

#### **ACTUAL RENDERED SIZE**

4 Compressors

**ACTUAL RENDERED SIZE** 

6 Compressors

8 Compressors

EXCEPTIONAL MASKING. ALLOWS EFFECTS TO SHOW THROUGH CLEARLY

UP TO TWO STAGES OF GAS HEAT OR ELECTRIC HEAT. ANALOG STATES INLCLUDED