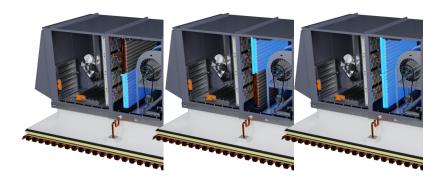

## AHU - Standard

A complete , modular AHU for all your needs The following images show all the default configurations we have created for your use.

The AHU-S also comes as an empty shell allowing you to add different fan configurations and types coils to fit most of your needs.

## AHU - Standard

DX with SCR Electric Heat

With Standard Blower

## AHU - Standard