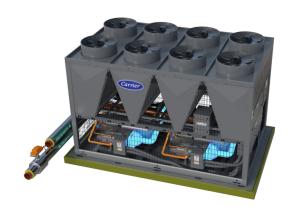

Trane CGAM 80 and 120 are bundled together

Copyright 2023. All Rights Reserved.