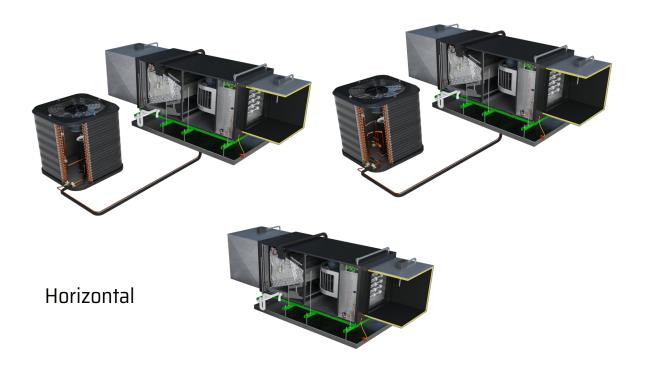

## SS - Standard

A complete, Split system solution. Heap pump with electric heat or DX. Includes both horizontal and vertical orientations. Can be used with or without condensing unit. 0-100% states included for all evaporator coil and electric heat states.

## SS - Standard

**DX** Operation

Copyright 2023. All Rights Reserved.

Isometric version with no roof deck allows fans to be stacked