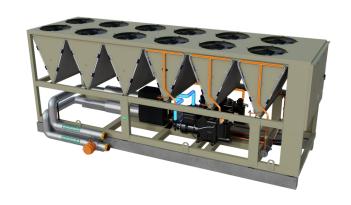

|
| PG 3-4   | CHILLERS                                    |
| PG 5-7   | AHU STANDARD                                |
| PG 8-9   | SS STANDARD                                 |
| PG 10    | SS AAON V3CF                                |
| PG 11    | WSHP STANDARD/VERTICAL                      |
| PG 12    | FCU STANDARD                                |
| PG 13    | FCU - SMALL CEILING                         |
| PG 14    | SWP - Standalone Water Sourced Plenum Units |
| PG 15    | CUSTOM AHU GALLERY                          |
| PG 16-24 | ROOF TOP UNITS                              |
| PG 25-27 | TERMINAL UNITS                              |
| PG 28-30 | EXHAUST FAN LIBRARY                         |







Trane CGAM 80 and 120 are bundled together

























Copyright 2023. All Rights Reserved.

## AHU - Standard

A complete , modular AHU for all your needs The following images show all the default configurations we have created for your use.

The AHU-S also comes as an empty shell allowing you to add different fan configurations and types coils to fit most of your needs.





## AHU - Standard







DX with SCR Electric Heat

With Standard Blower



## AHU - Standard



## Misc Options



Copyright 2023. All Rights Reserved.



## SS - Standard

A complete, Split system solution. Heap pump with electric heat or DX. Includes both horizontal and vertical orientations. Can be used with or without condensing unit. 0-100% states included for all evaporator coil and electric heat states.







## SS - Standard





**DX** Operation