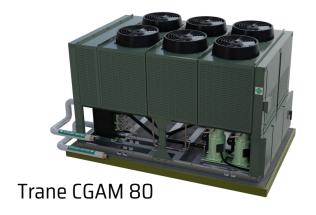

Trane CGAM 80 and 120 are bundled together

Copyright 2023. All Rights Reserved.