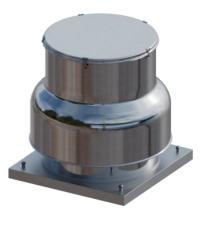

## SS - Standard

A complete, Split system solution. Heap pump with electric heat or DX. Includes both horizontal and vertical orientations. Can be used with or without condensing unit. 0-100% states included for all evaporator coil and electric heat states.

## SS - Standard

**DX** Operation