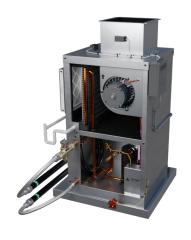

## SS - Standard

A complete, Split system solution. Heap pump with electric heat or DX. Includes both horizontal and vertical orientations. Can be used with or without condensing unit. 0-100% states included for all evaporator coil and electric heat states.

## SS - Standard

**DX** Operation