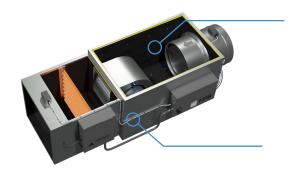

## AHU - Standard

A complete , modular AHU for all your needs The following images show all the default configurations we have created for your use.

The AHU-S also comes as an empty shell allowing you to add different fan configurations and types coils to fit most of your needs.

## AHU - Standard

DX with SCR Electric Heat

With Standard Blower

## AHU - Standard