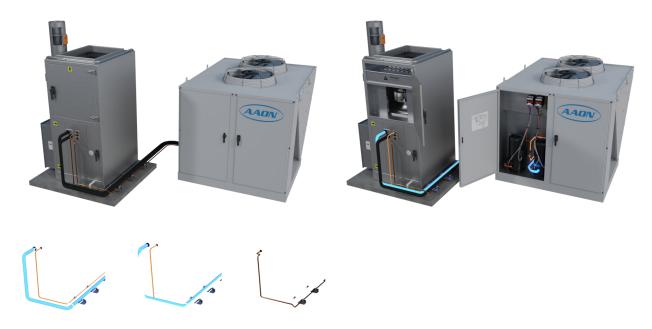

## SS - AAON V3 + CF

Line sets: Stage 1 + Stage 2 + Reheat

Reheat Line set 0-100%