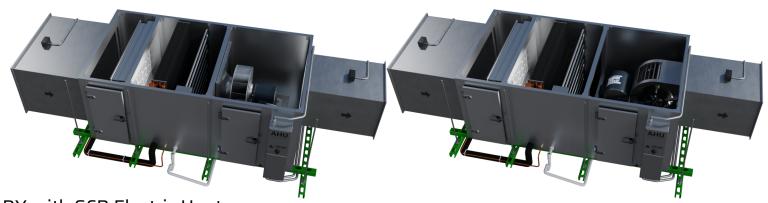

## AHU - Standard

DX with SCR Electric Heat

With Standard Blower

## AHU - Standard