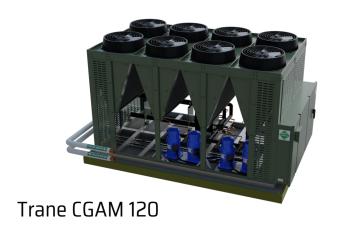

Trane CGAM 80 and 120 are bundled together

Copyright 2023. All Rights Reserved.