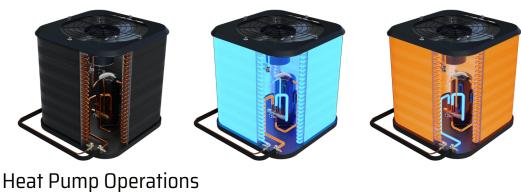

## SS - Standard

A complete, Split system solution. Heap pump with electric heat or DX. Includes both horizontal and vertical orientations. Can be used with or without condensing unit. 0-100% states included for all evaporator coil and electric heat states.

## SS - Standard

**DX** Operation