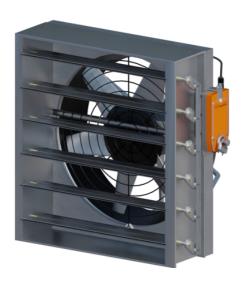

REHEAT CONFIGURATION

CW OR CCW DAMPER STATES





1 & 2 STAGE ELECTRIC REHEAT STATES +ANALOG 1 & 2 STAGES OF SCR HEAT



HOT WATER REHEAT CONFIGURATION



EMERGENCY PAN WATER STATE CONDENSATE PUMP STATES



1 STAGE ELECTRIC HEAT CONFIGURATION

FAN ON & OFF STATES

CW OR CCW DAMPER STATES



1& 2 STAGE ELECTRIC HEAT STATES + ANALOG 1& 2 STAGES OF SCR HEAT



HOT WATER REHEAT CONFIGURATION

EMERGENCY PAN WATER STATE CONDENSATE PUMP STATES



#### 1 STAGE ELECTRIC HEAT CONFIGURATION

FAN ON & OFF STATES

CW OR CCW DAMPER STATES



1& 2 STAGE ELECTRIC HEAT STATES + ANALOG 1& 2 STAGES OF SCR HEAT





HOT WATER REHEAT CONFIGURATION

EMERGENCY PAN WATER STATE
CONDENSATE PUMP STATES



Copyright 2023. All Rights Reserved.











Isometric version with no roof deck allows fans to be stacked