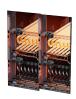

## FCU- Small Ceiling

Mcquay SWP 4

Mcquay SWP 6

Standalone Water Sourced Plenum AHU

4 and 6 Compressor variants bundled together. Styled after the old microtech 1 and 2 systems.

Copyright 2023. All Rights Reserved.

#### **ACTUAL RENDERED SIZE**

4 Compressors

**ACTUAL RENDERED SIZE** 

6 Compressors

8 Compressors

EXCEPTIONAL MASKING. ALLOWS EFFECTS TO SHOW THROUGH CLEARLY

UP TO TWO STAGES OF GAS HEAT OR ELECTRIC HEAT. ANALOG STATES INLCLUDED