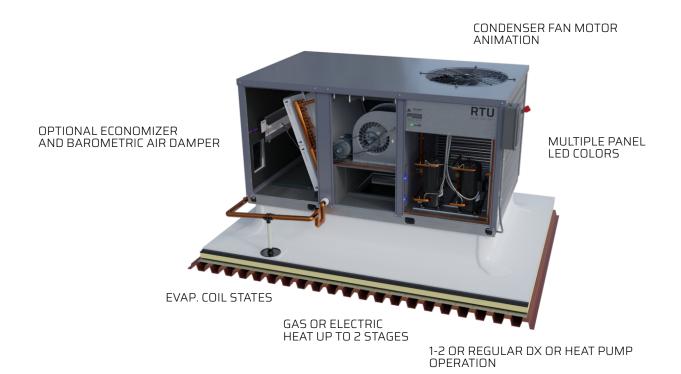

EXCEPTIONAL MASKING. ALLOWS EFFECTS TO SHOW THROUGH CLEARLY

ALL HEAT STAGES HAVE ANALOG STATES GAS HEAT SHOWN HERE

HIGH / LOW STAGES OF GAS HEAT SINGLE STAGE ELECTRIC

1 OR 2 STAGE DX COOLING

1 OR 2 STAGE HEAT PUMP CONFIGURATION COOL/HEAT.

#### **ACTUAL RENDERED SIZE**

EXCEPTIONAL MASKING. ALLOWS EFFECTS TO SHOW THROUGH CLEARLY

ALL HEAT STAGES HAVE ANALOG STATES SINGLE STAGE SHOWN HERE

UP TO TWO STAGES OF GAS HEAT HIGH / LOW FOR EACH STAGE!