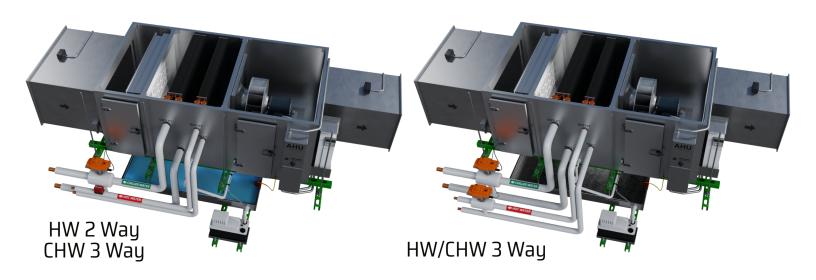

|
| PG 13    | FCU - SMALL CEILING                         |
| PG 14    | SWP - Standalone Water Sourced Plenum Units |
| PG 15    | CUSTOM AHU GALLERY                          |
| PG 16-24 | ROOF TOP UNITS                              |
| PG 25-27 | TERMINAL UNITS                              |
| PG 28-30 | EXHAUST FAN LIBRARY                         |







Trane CGAM 80 and 120 are bundled together

























Copyright 2023. All Rights Reserved.

## AHU - Standard

A complete , modular AHU for all your needs The following images show all the default configurations we have created for your use.

The AHU-S also comes as an empty shell allowing you to add different fan configurations and types coils to fit most of your needs.





## AHU - Standard







DX with SCR Electric Heat

With Standard Blower



## AHU - Standard



## Misc Options



Copyright 2023. All Rights Reserved.



## SS - Standard

A complete, Split system solution. Heap pump with electric heat or DX. Includes both horizontal and vertical orientations. Can be used with or without condensing unit. 0-100% states included for all evaporator coil and electric heat states.







## SS - Standard





**DX** Operation





## SS - AAON V3 + CF



Line sets: Stage 1 + Stage 2 + Reheat



Reheat Line set 0-100%



## WSHP- Standard







Full Pan + Optional Cond. Pump

## WSHP- Vertical









#### FCU-Standard





SCR Reheat. All heating or cooling options contain analog states



Up to 2 stage electric reheat.

FCU- Standard And FCU-Small Ceiling are bundled togethe