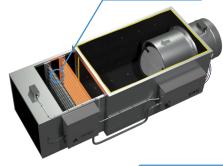

## AHU - Standard

A complete , modular AHU for all your needs The following images show all the default configurations we have created for your use.

The AHU-S also comes as an empty shell allowing you to add different fan configurations and types coils to fit most of your needs.

## AHU - Standard

DX with SCR Electric Heat

With Standard Blower

## AHU - Standard