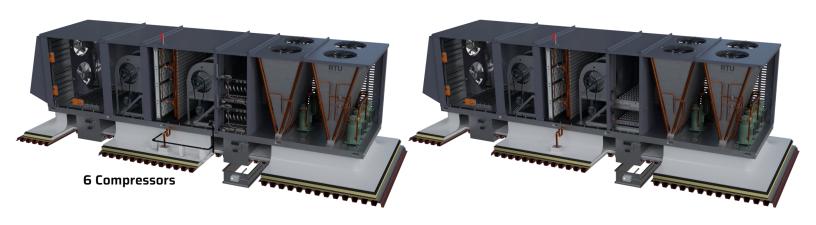

#### **ACTUAL RENDERED SIZE**

4 Compressors

**ACTUAL RENDERED SIZE** 

6 Compressors

8 Compressors

EXCEPTIONAL MASKING. ALLOWS EFFECTS TO SHOW THROUGH CLEARLY

UP TO TWO STAGES OF GAS HEAT OR ELECTRIC HEAT. ANALOG STATES INLCLUDED