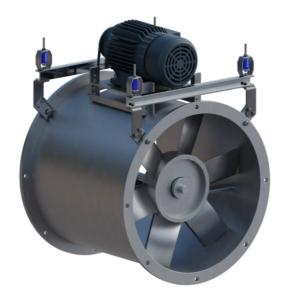

CONFIGURATION

CW OR CCW DAMPER STATES





1 & 2 STAGE ELECTRIC REHEAT STATES +ANALOG 1 & 2 STAGES OF SCR HEAT



HOT WATER REHEAT CONFIGURATION



EMERGENCY PAN WATER STATE CONDENSATE PUMP STATES



1 STAGE ELECTRIC HEAT CONFIGURATION

FAN ON & OFF STATES

CW OR CCW DAMPER STATES



1& 2 STAGE ELECTRIC HEAT STATES + ANALOG 1& 2 STAGES OF SCR HEAT



HOT WATER REHEAT CONFIGURATION

EMERGENCY PAN WATER STATE CONDENSATE PUMP STATES



#### 1 STAGE ELECTRIC HEAT CONFIGURATION

FAN ON & OFF STATES

CW OR CCW DAMPER STATES



1& 2 STAGE ELECTRIC HEAT STATES + ANALOG 1& 2 STAGES OF SCR HEAT





HOT WATER REHEAT CONFIGURATION

EMERGENCY PAN WATER STATE
CONDENSATE PUMP STATES



Copyright 2023. All Rights Reserved.











Isometric version with no roof deck allows fans to be stacked