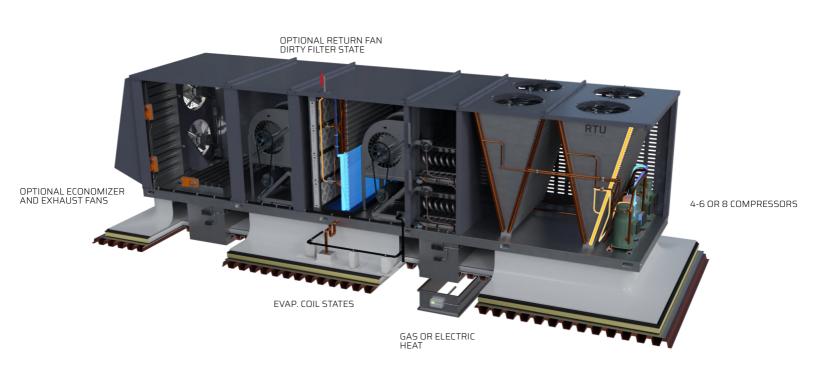

Copyright 2023. All Rights Reserved.

Isometric version with no roof deck allows fans to be stacked