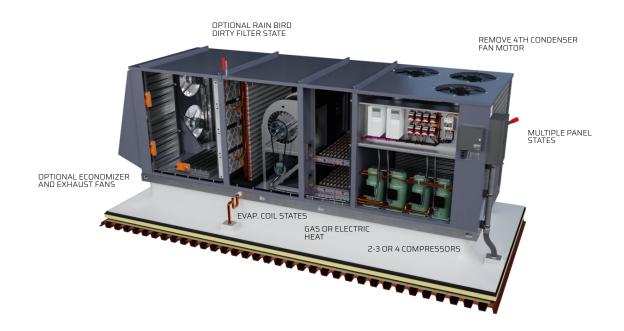

## AHU - Standard

A complete , modular AHU for all your needs The following images show all the default configurations we have created for your use.

The AHU-S also comes as an empty shell allowing you to add different fan configurations and types coils to fit most of your needs.

## AHU - Standard

DX with SCR Electric Heat

With Standard Blower

## AHU - Standard