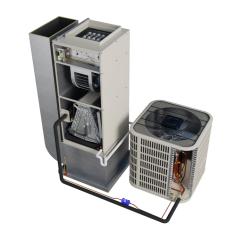

DX. Includes both horizontal and vertical orientations. Can be used with or without condensing unit. 0-100% states included for all evaporator coil and electric heat states.







## SS - Standard





**DX** Operation





## SS - AAON V3 + CF



Line sets: Stage 1 + Stage 2 + Reheat



Reheat Line set 0-100%



## WSHP- Standard







Full Pan + Optional Cond. Pump

## WSHP- Vertical









#### FCU-Standard





SCR Reheat. All heating or cooling options contain analog states



Up to 2 stage electric reheat.

FCU- Standard And FCU-Small Ceiling are bundled together

3 Different Image Sizes



## FCU- Small Ceiling





Mcquay SWP 4

Mcquay SWP 6

Standalone Water Sourced Plenum AHU

4 and 6 Compressor variants bundled together. Styled after the old microtech 1 and 2 systems.



















Copyright 2023. All Rights Reserved.



EXCEPTIONAL MASKING. ALLOWS EFFECTS TO SHOW THROUGH CLEARLY







ALL HEAT STAGES HAVE ANALOG STATES GAS HEAT SHOWN HERE



HIGH / LOW STAGES OF GAS HEAT SINGLE STAGE ELECTRIC











1 OR 2 STAGE DX COOLING









1 OR 2 STAGE HEAT PUMP CONFIGURATION COOL/HEAT.













#### **ACTUAL RENDERED SIZE**







EXCEPTIONAL MASKING. ALLOWS EFFECTS TO SHOW THROUGH CLEARLY



ALL HEAT STAGES HAVE ANALOG STATES SINGLE STAGE SHOWN HERE







UP TO TWO STAGES OF GAS HEAT HIGH / LOW FOR EACH STAGE!













#### **ACTUAL RENDERED SIZE**







4 Compressors



**ACTUAL RENDERED SIZE** 

6 Compressors



8 Compressors





EXCEPTIONAL MASKING. ALLOWS EFFECTS TO SHOW THROUGH CLEARLY











UP TO TWO STAGES OF GAS HEAT OR ELECTRIC