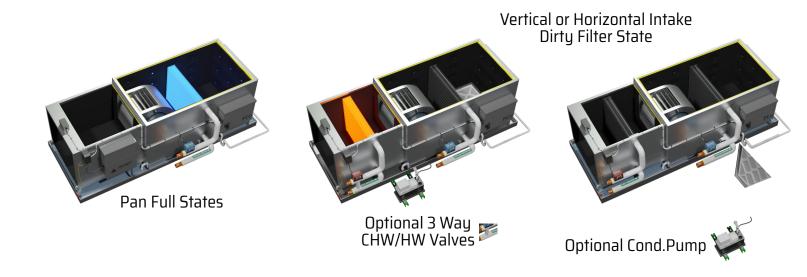

e.

The AHU-S also comes as an empty shell allowing you to add different fan configurations and types coils to fit most of your needs.





## AHU - Standard







DX with SCR Electric Heat

With Standard Blower



## AHU - Standard



## Misc Options



Copyright 2023. All Rights Reserved.



## SS - Standard

A complete, Split system solution. Heap pump with electric heat or DX. Includes both horizontal and vertical orientations. Can be used with or without condensing unit. 0-100% states included for all evaporator coil and electric heat states.







## SS - Standard





**DX** Operation





## SS - AAON V3 + CF



Line sets: Stage 1 + Stage 2 + Reheat



Reheat Line set 0-100%



## WSHP- Standard







Full Pan + Optional Cond. Pump

## WSHP- Vertical









#### FCU-Standard





SCR Reheat. All heating or cooling options contain analog states



Up to 2 stage electric reheat.

FCU- Standard And FCU-Small Ceiling are bundled together

3 Different Image Sizes



## FCU- Small Ceiling





Mcquay SWP 4

Mcquay SWP 6

Standalone Water Sourced Plenum AHU

4 and 6 Compressor variants bundled together. Styled after the old microtech 1 and 2 systems.



















Copyright 2023. All Rights Reserved.



EXCEPTIONAL MASKING. ALLOWS EFFECTS TO SHOW THROUGH CLEARLY







ALL HEAT STAGES HAVE ANALOG STATES GAS HEAT SHOWN HERE



HIGH / LOW STAGES OF GAS HEAT SINGLE STAGE ELECTRIC











1 OR 2 STAGE DX COOLING









1 OR 2 STAGE HEAT PUMP CONFIGURATION COOL/HEAT.













#### **ACTUAL RENDERED SIZE**







EXCEPTIONAL MASKING. ALLOWS EFFECTS TO SHOW THR