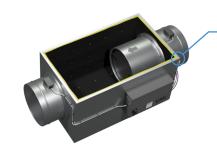

## AHU - Standard

A complete , modular AHU for all your needs The following images show all the default configurations we have created for your use.

The AHU-S also comes as an empty shell allowing you to add different fan configurations and types coils to fit most of your needs.

## AHU - Standard

DX with SCR Electric Heat

With Standard Blower

## AHU - Standard