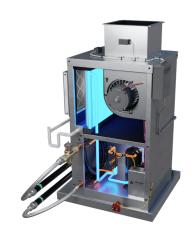

## SS - Standard

A complete, Split system solution. Heap pump with electric heat or DX. Includes both horizontal and vertical orientations. Can be used with or without condensing unit. 0-100% states included for all evaporator coil and electric heat states.

## SS - Standard

**DX** Operation