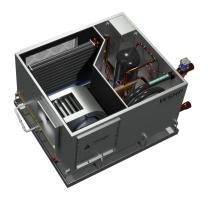

## SS - Standard

A complete, Split system solution. Heap pump with electric heat or DX. Includes both horizontal and vertical orientations. Can be used with or without condensing unit. 0-100% states included for all evaporator coil and electric heat states.

## SS - Standard

**DX** Operation