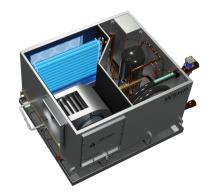

## SS - Standard

A complete, Split system solution. Heap pump with electric heat or DX. Includes both horizontal and vertical orientations. Can be used with or without condensing unit. 0-100% states included for all evaporator coil and electric heat states.

## SS - Standard

**DX** Operation