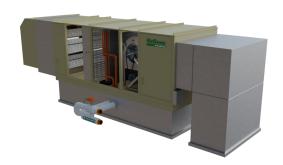

## SS - Standard

A complete, Split system solution. Heap pump with electric heat or DX. Includes both horizontal and vertical orientations. Can be used with or without condensing unit. 0-100% states included for all evaporator coil and electric heat states.

## SS - Standard

**DX** Operation