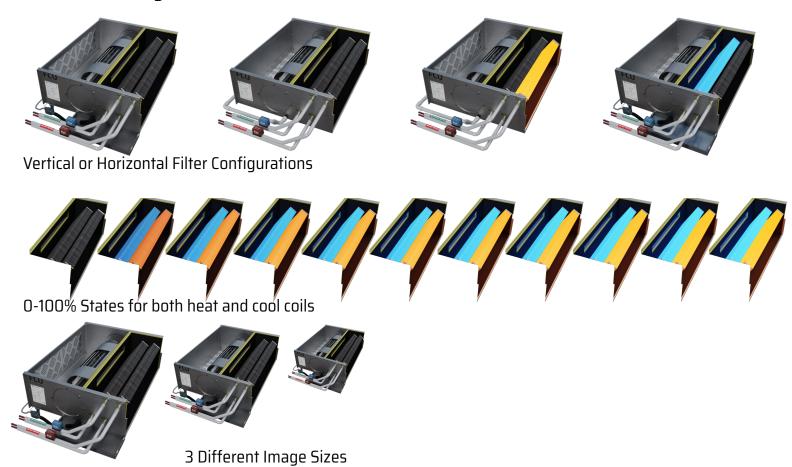

## AHU - Standard

A complete , modular AHU for all your needs The following images show all the default configurations we have created for your use.

The AHU-S also comes as an empty shell allowing you to add different fan configurations and types coils to fit most of your needs.

## AHU - Standard

DX with SCR Electric Heat

With Standard Blower

## AHU - Standard