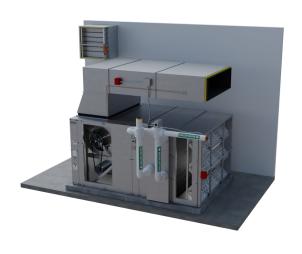

## SS - AAON V3 + CF

Line sets: Stage 1 + Stage 2 + Reheat

Reheat Line set 0-100%