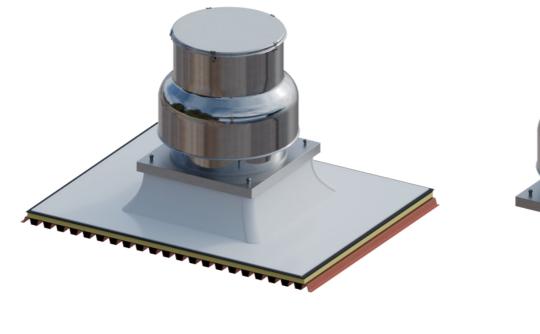

## SS - Standard

A complete, Split system solution. Heap pump with electric heat or DX. Includes both horizontal and vertical orientations. Can be used with or without condensing unit. 0-100% states included for all evaporator coil and electric heat states.

## SS - Standard

**DX** Operation