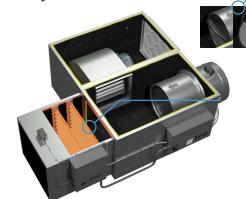

## SS - Standard

A complete, Split system solution. Heap pump with electric heat or DX. Includes both horizontal and vertical orientations. Can be used with or without condensing unit. 0-100% states included for all evaporator coil and electric heat states.

## SS - Standard

**DX** Operation