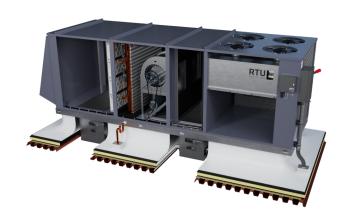

## AHU - Standard

A complete , modular AHU for all your needs The following images show all the default configurations we have created for your use.

The AHU-S also comes as an empty shell allowing you to add different fan configurations and types coils to fit most of your needs.

## AHU - Standard

DX with SCR Electric Heat

With Standard Blower

## AHU - Standard