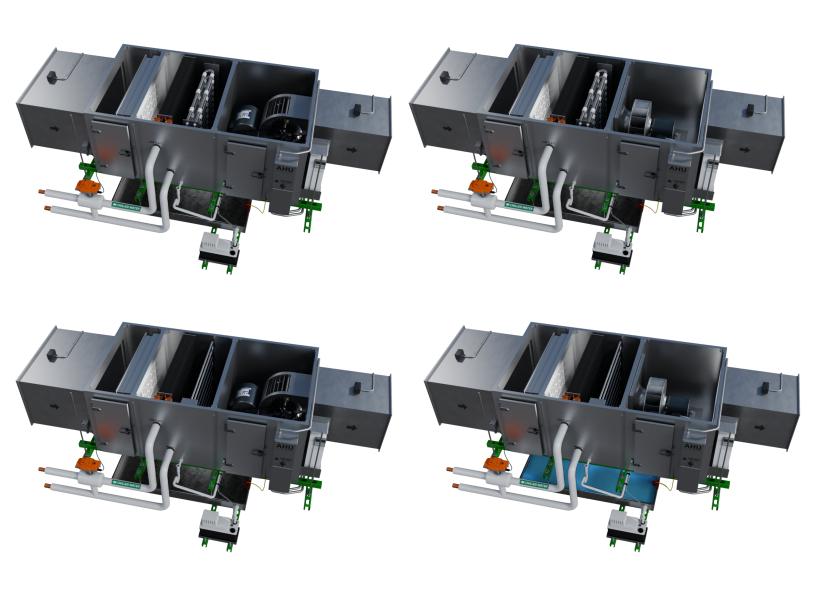

## AHU - Standard

A complete , modular AHU for all your needs The following images show all the default configurations we have created for your use.

The AHU-S also comes as an empty shell allowing you to add different fan configurations and types coils to fit most of your needs.

## AHU - Standard

DX with SCR Electric Heat

With Standard Blower

## AHU - Standard