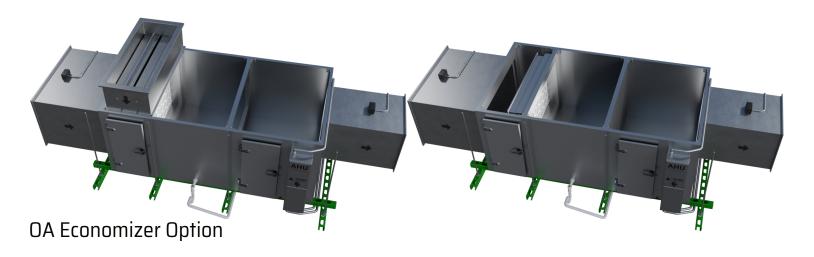

## AHU - Standard

A complete , modular AHU for all your needs The following images show all the default configurations we have created for your use.

The AHU-S also comes as an empty shell allowing you to add different fan configurations and types coils to fit most of your needs.

## AHU - Standard