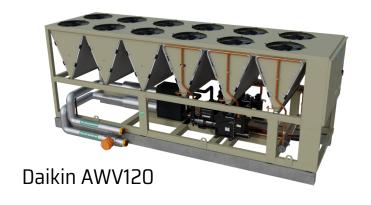

TS                           |
| PG 3-4   | CHILLERS                                    |
| PG 5-7   | AHU STANDARD                                |
| PG 8-9   | SS STANDARD                                 |
| PG 10    | SS AAON V3CF                                |
| PG 11    | WSHP STANDARD/VERTICAL                      |
| PG 12    | FCU STANDARD                                |
| PG 13    | FCU - SMALL CEILING                         |
| PG 14    | SWP - Standalone Water Sourced Plenum Units |
| PG 15    | CUSTOM AHU GALLERY                          |
| PG 16-24 | ROOF TOP UNITS                              |
| PG 25-27 | TERMINAL UNITS                              |
| PG 28-30 | EXHAUST FAN LIBRARY                         |







Trane CGAM 80 and 120 are bundled together

























Copyright 2023. All Rights Reserved.

## AHU - Standard

A complete , modular AHU for all your needs The following images show all the default configurations we have created for your use.

The AHU-S also comes as an empty shell allowing you to add different fan configurations and types coils to fit most of your needs.





## AHU - Standard







DX with SCR Electric Heat

With Standard Blower



## AHU - Standard



## Misc Options



Copyright 2023. All Rights Reserved.



## SS - Standard

A complete, Split system solution. Heap pump with electric heat or DX. Includes both horizontal and vertical orientations. Can be used with or without condensing unit. 0-100% states included for all evaporator coil and electric heat states.







## SS - Standard





**DX** Operation