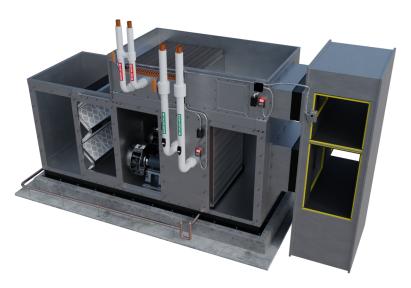

ludes both horizontal and vertical orientations. Can be used with or without condensing unit. 0-100% states included for all evaporator coil and electric heat states.







## SS - Standard





**DX** Operation





## SS - AAON V3 + CF



Line sets: Stage 1 + Stage 2 + Reheat



Reheat Line set 0-100%



## WSHP- Standard







Full Pan + Optional Cond. Pump

## WSHP- Vertical









#### FCU-Standard





SCR Reheat. All heating or cooling options contain analog states



Up to 2 stage electric reheat.

FCU- Standard And FCU-Small Ceiling are bundled together

3 Different Image Sizes



## FCU- Small Ceiling





Mcquay SWP 4

Mcquay SWP 6

Standalone Water Sourced Plenum AHU

4 and 6 Compressor variants bundled together. Styled after the old microtech 1 and 2 systems.



















Copyright 2023. All Rights Reserved.



EXCEPTIONAL MASKING. ALLOWS EFFECTS TO SHOW THROUGH CLEARLY







ALL HEAT STAGES HAVE ANALOG STATES GAS HEAT SHOWN HERE



HIGH / LOW STAGES OF GAS HEAT SINGLE STAGE ELECTRIC











1 OR 2 STAGE DX COOLING









1 OR 2 STAGE HEAT PUMP CONFIGURATION COOL/HEAT.













#### **ACTUAL RENDERED SIZE**







EXCEPTIONAL MASKING. ALLOWS EFFECTS TO SHOW THROUGH CLEARLY



ALL HEAT STAGES HAVE ANALOG STATES SINGLE STAGE SHOWN HERE







UP TO TWO STAGES OF GAS HEAT HIGH / LOW FOR EACH STAGE!













#### **ACTUAL RENDERED SIZE**







4 Compressors



**ACTUAL RENDERED SIZE** 

6 Compressors



8 Compressors





EXCEPTIONAL MASKING. ALLOWS EFFECTS TO SHOW THROUGH CLEARLY











UP TO TWO STAGES OF GAS HEAT OR ELECTRIC HEAT. AN