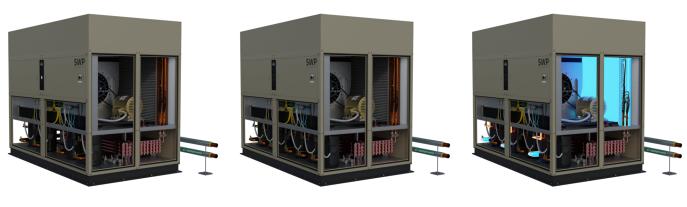

## FCU- Small Ceiling

Mcquay SWP 4

Mcquay SWP 6

Standalone Water Sourced Plenum AHU

4 and 6 Compressor variants bundled together. Styled after the old microtech 1 and 2 systems.

Copyright 2023. All Rights Reserved.