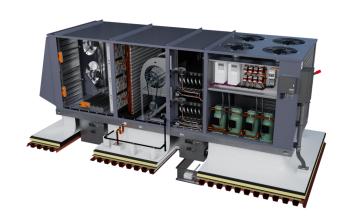

## AHU - Standard

A complete , modular AHU for all your needs The following images show all the default configurations we have created for your use.

The AHU-S also comes as an empty shell allowing you to add different fan configurations and types coils to fit most of your needs.

## AHU - Standard

DX with SCR Electric Heat

With Standard Blower

## AHU - Standard