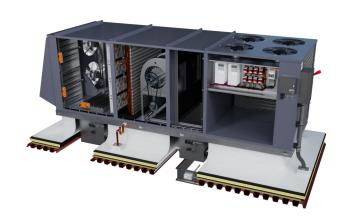

## AHU - Standard

A complete , modular AHU for all your needs The following images show all the default configurations we have created for your use.

The AHU-S also comes as an empty shell allowing you to add different fan configurations and types coils to fit most of your needs.

## AHU - Standard

DX with SCR Electric Heat

With Standard Blower

## AHU - Standard