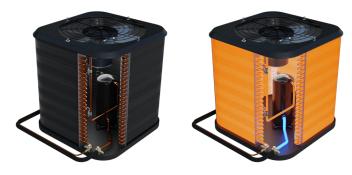

## SS - AAON V3 + CF

Line sets: Stage 1 + Stage 2 + Reheat

Reheat Line set 0-100%