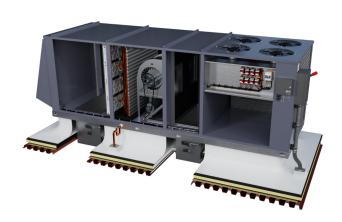

## AHU - Standard

A complete , modular AHU for all your needs The following images show all the default configurations we have created for your use.

The AHU-S also comes as an empty shell allowing you to add different fan configurations and types coils to fit most of your needs.

## AHU - Standard

DX with SCR Electric Heat

With Standard Blower

## AHU - Standard